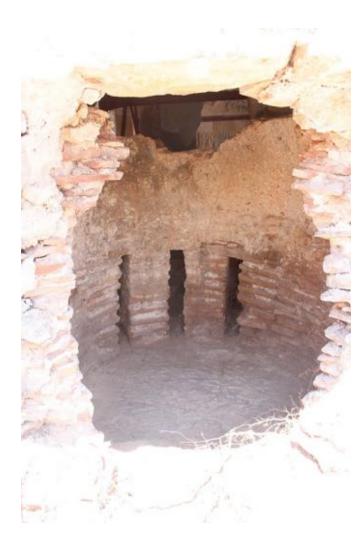

# Boiler department (furnace)

Opening of blocked entrance of the furnace

# Boiler department (furnace)

Cleaning of the furnace-three outputs for the hypocaust heating system