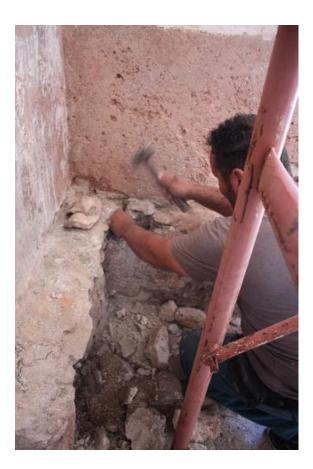

# Boiler department (furnace)

Opening of blocked entrance of the furnace

# Boiler department (furnace)

Cleaning of the furnace-three outputs for the hypocaust heating system