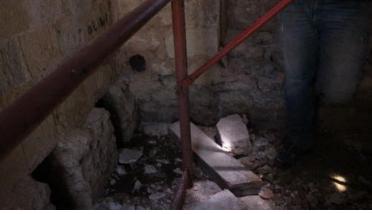

# Boiler department (furnace)

Opening of blocked entrance of the furnace

# Boiler department (furnace)

Cleaning of the furnace-three outputs for the hypocaust heating system