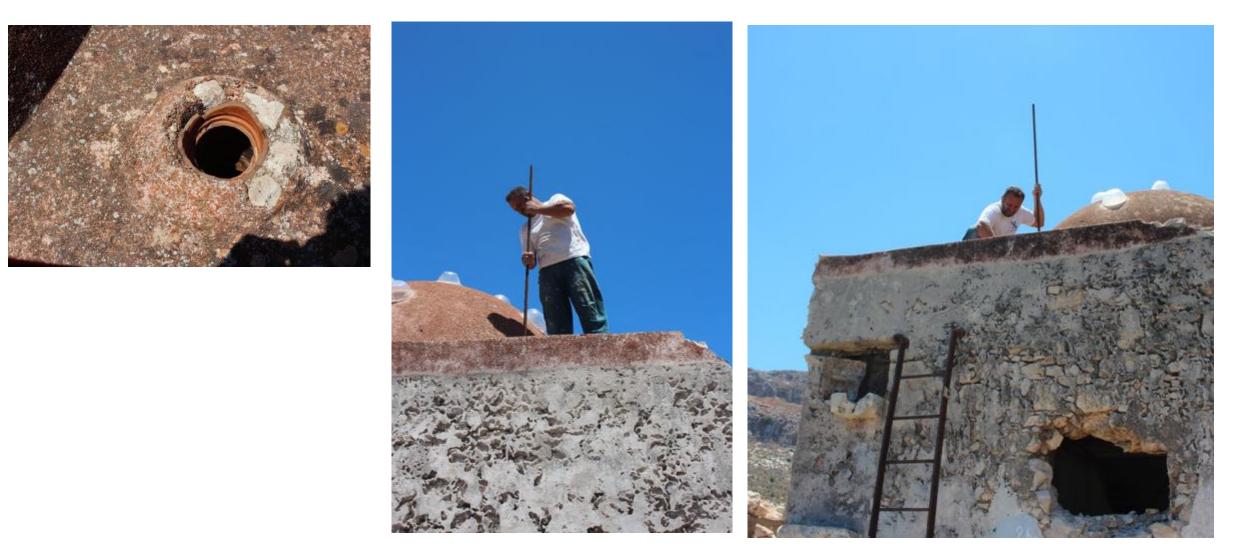

# Turkish ceramic pipes

# Unblocking of the smoke pipes

At the level of the hypocaust

## Unblocking of the smoke pipes

From the flat roof

# Checking the unblocking of the ceramic pipes for the smoke by throwing water into it

Flat roof-inside the hammam