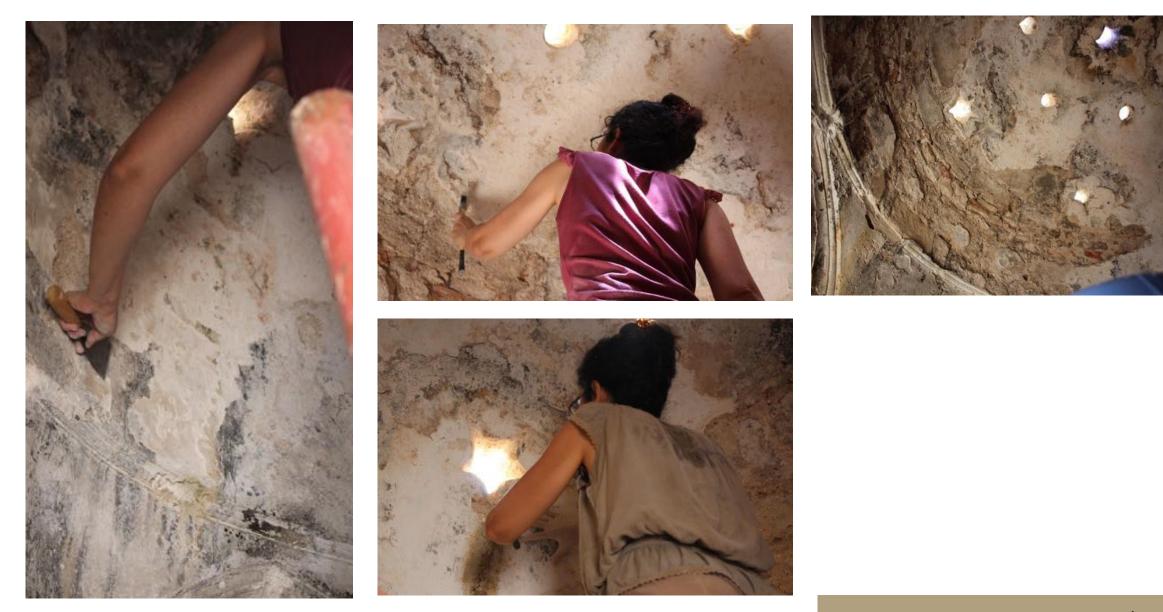

# Testing the cleaning for the surfaces under the dome with sepiolite

conservation

# Checking the stability of coating at the dome

conservation