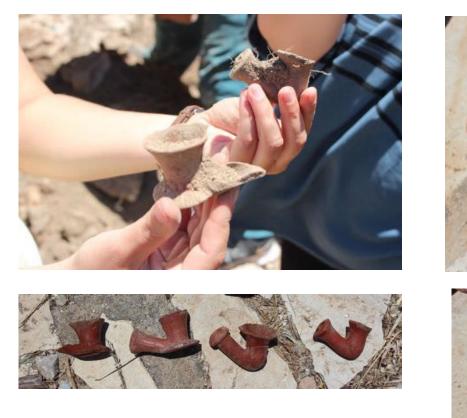

ki

Mortar consultant

#### Klimis Amygdalos, Komninos Amygdalos

Craftsmen



# Testing the cleaning for the surfaces under the dome with sepiolite



conservation

# Checking the stability of coating at the dome



conservation

# Boiler department (furnace)





Opening of blocked entrance of the furnace

# Boiler department (furnace)







Cleaning of the furnace-three outputs for the hypocaust heating system



# Boiler department (furnace)





Comparative examination with the hammam at the Komninos Chadjigeorgakis' Mansion at Nicosia Cyprus

# Building materials



Mortars- firebricks- sandstones



Malta di alletamento 770 – grouting mortar



Cocciopesto macroporoso 740- Ceramic shard



Rinzaffo 720 – Primer coating





Macroporoso 717 – Thick coating

# Turkish ceramic pipes





#### *Findings inside the blocked furnace*

# Unblocking of the smoke pipes







At the level of the hypocaust

## Unblocking of the smoke pipes



From the flat roof

# Checking the unblocking of the ceramic pipes for the smoke by throwing water into it









Flat roof-inside the hammam

## Unblocking the window towards the sea



#### Niche of the north wall

## Various



Half moon (muslim symbol) on the wall-graffity

#### Various



Talking about basic guidelines for the wall conservation/ scorpio inside the furnace/ connection to the water system