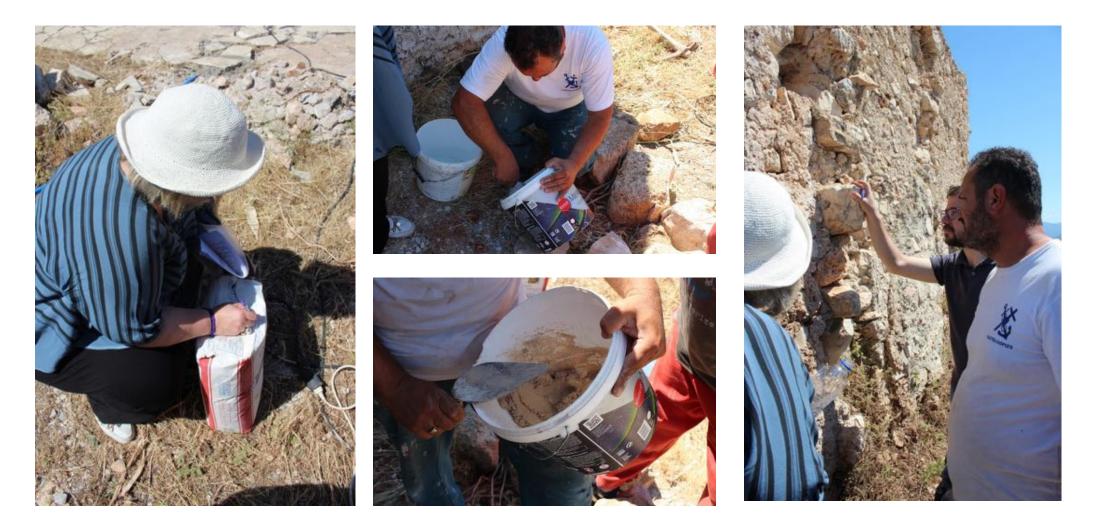

# Building materials

Mortars- firebricks- sandstones

Malta di alletamento 770 – grouting mortar

Cocciopesto macroporoso 740- Ceramic shard

Rinzaffo 720 – Primer coating

Macroporoso 717 – Thick coating