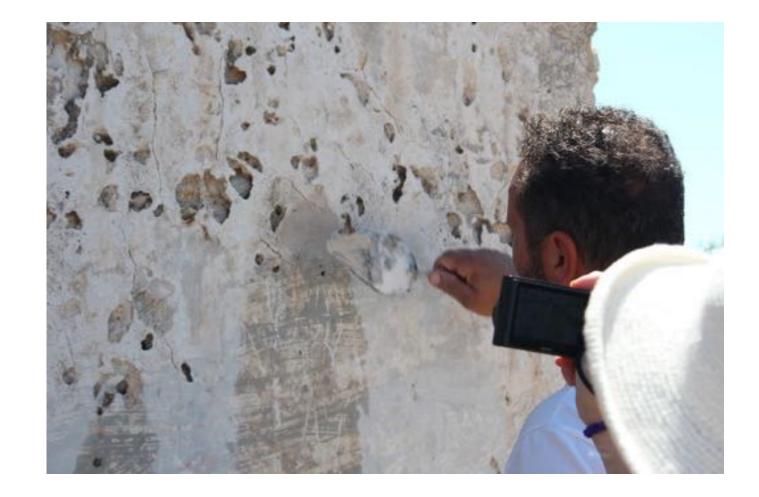

# Testing the cleaning for the surfaces under the dome with sepiolite

conservation

# Checking the stability of coating at the dome

conservation