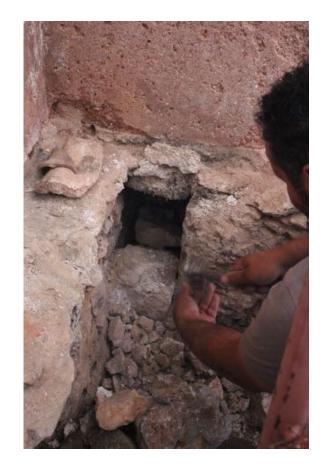

# Boiler department (furnace)

Opening of blocked entrance of the furnace

# Boiler department (furnace)

Cleaning of the furnace-three outputs for the hypocaust heating system