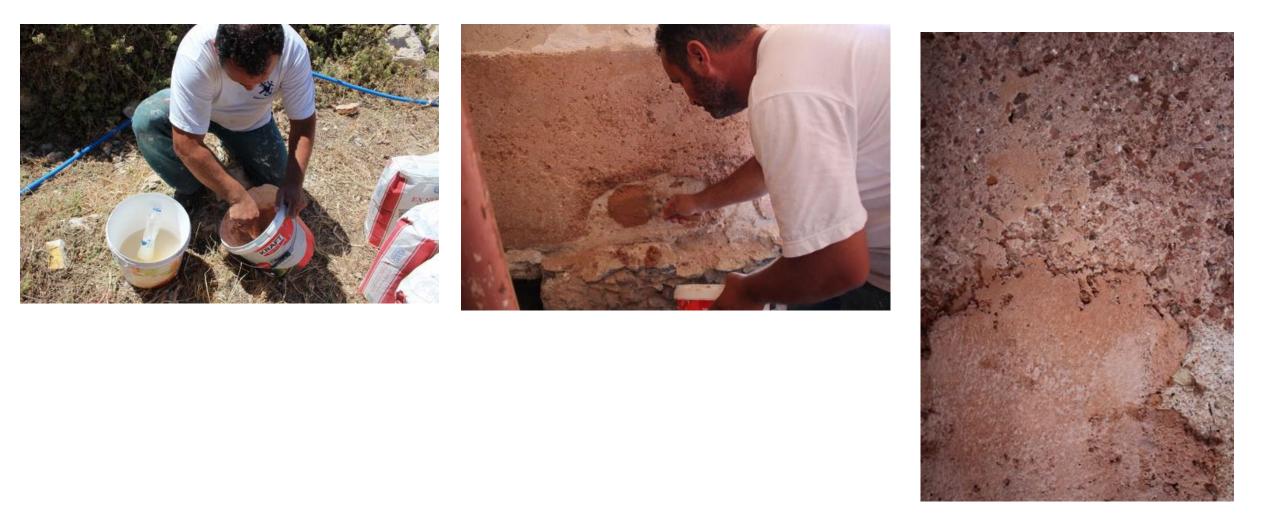

# Building materials

Mortars- firebricks- sandstones

Malta di alletamento 770 – grouting mortar

Cocciopesto macroporoso 740- Ceramic shard

Rinzaffo 720 – Primer coating

Macroporoso 717 – Thick coating