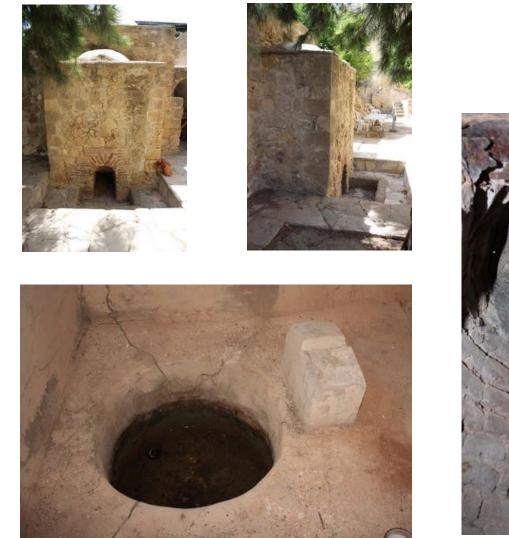

# Boiler department (furnace)

Opening of blocked entrance of the furnace

# Boiler department (furnace)

Cleaning of the furnace-three outputs for the hypocaust heating system