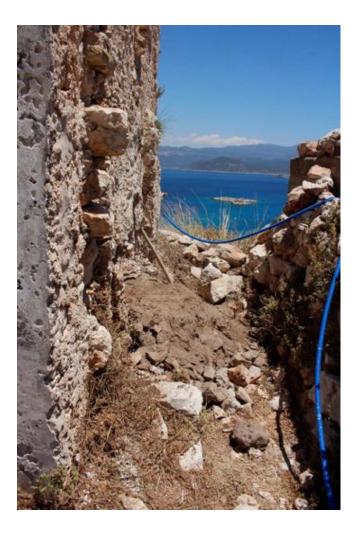

## RESTORATION OF THE OTTOMAN BATH (HAMMAM) Kastellorizo island, Greece

#### Fotini Chalvantzi

Architect Engineer NTUA,

MSc "Protection of Monuments and Sites" NTUA

#### Konstantinos Toumbakaris

Civil Engineer NTUA, MSc "Protection of Monuments and Sites" NTUA

#### Alexandra Gavrili

Conservator of Antiquities and Works of Art

#### Maria Dalkafouki

Mortar consultant

#### Klimis Amygdalos, Komninos Amygdalos

Craftsmen



# Testing the cleaning for the surfaces under the dome with sepiolite



conservation

# Checking the stability of coating at the dome



conservation

# Boiler department (furnace)





Opening of blocked entrance of the furnace

# Boiler department (furnace)







Cleaning of the furnace-three outputs for the hypocaust heating system



# Boiler department (furnace)





Comparative examination with the hammam at the Komninos Chadjigeorgakis' Mansion at Nicosia Cyprus

# Building materials



Mortars- firebricks- sandstones



Malta di alletamento 770 – grouting mortar



Cocciopesto macroporoso 740- Ceramic shard



Rinzaffo 720 – Primer coating





Macroporoso 717 – Thick coating

# Turkish ceramic pipes





#### *Findings inside the blocked furnace*

# Unblocking of the smoke pipes







At the level of the hypocaust

## Unblocking of the smoke pipes



From the flat roof

# Checking the unblocking of the ceramic pipes for the smoke by throwing water into it









Flat roof-inside the hammam

## Unblocking the window towards the sea