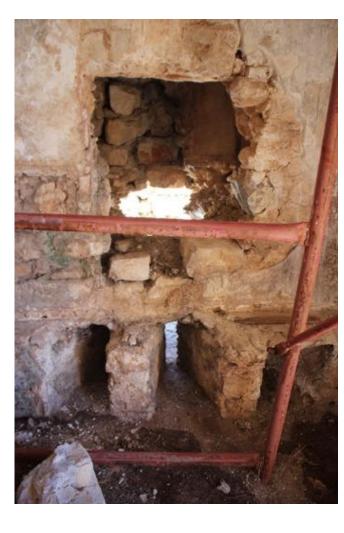

## RESTORATION OF THE OTTOMAN BATH (HAMMAM) Kastellorizo island, Greece

#### Fotini Chalvantzi

Architect Engineer NTUA,

MSc "Protection of Monuments and Sites" NTUA

#### Konstantinos Toumbakaris

Civil Engineer NTUA, MSc "Protection of Monuments and Sites" NTUA

#### Alexandra Gavrili

Conservator of Antiquities and Works of Art

#### Maria Dalkafouki

Mortar consultant

#### Klimis Amygdalos, Komninos Amygdalos

Craftsmen



# Testing the cleaning for the surfaces under the dome with sepiolite



conservation

# Checking the stability of coating at the dome



conservation

# Boiler department (furnace)





Opening of blocked entrance of the furnace

# Boiler department (furnace)







Cleaning of the furnace-three outputs for the hypocaust heating system



# Boiler department (furnace)





Comparative examination with the hammam at the Komninos Chadjigeorgakis' Mansion at Nicosia Cyprus

# Building materials



Mortars- firebricks- sandstones



Malta di alletamento 770 – grouting mortar



Cocciopesto macroporoso 740- Ceramic shard



Rinzaffo 720 – Primer coating





Macroporoso 717 – Thick coating

# Turkish ceramic pipes





#### *Findings inside the blocked furnace*

# Unblocking of the smoke pipes







At the level of the hypocaust

## Unblocking of the smoke pipes



From the flat roof

# Checking the unblocking of the ceramic pipes for the smoke by throwing water into it









Flat roof-inside the hammam

## Unblocking the window towards the sea