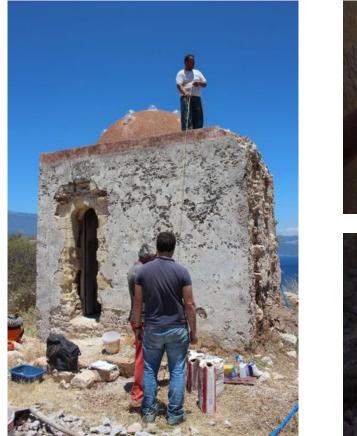

## Unblocking of the smoke pipes

From the flat roof

# Checking the unblocking of the ceramic pipes for the smoke by throwing water into it

Flat roof-inside the hammam