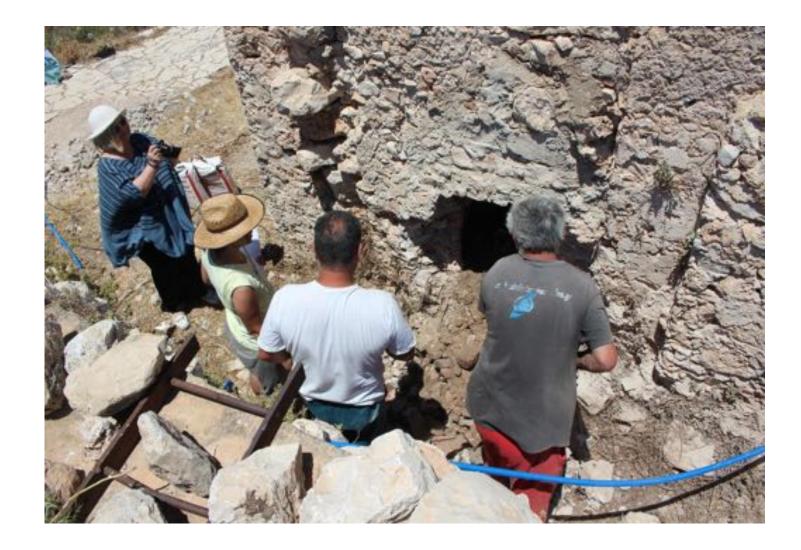

# Boiler department (furnace)

Opening of blocked entrance of the furnace

# Boiler department (furnace)

Cleaning of the furnace-three outputs for the hypocaust heating system