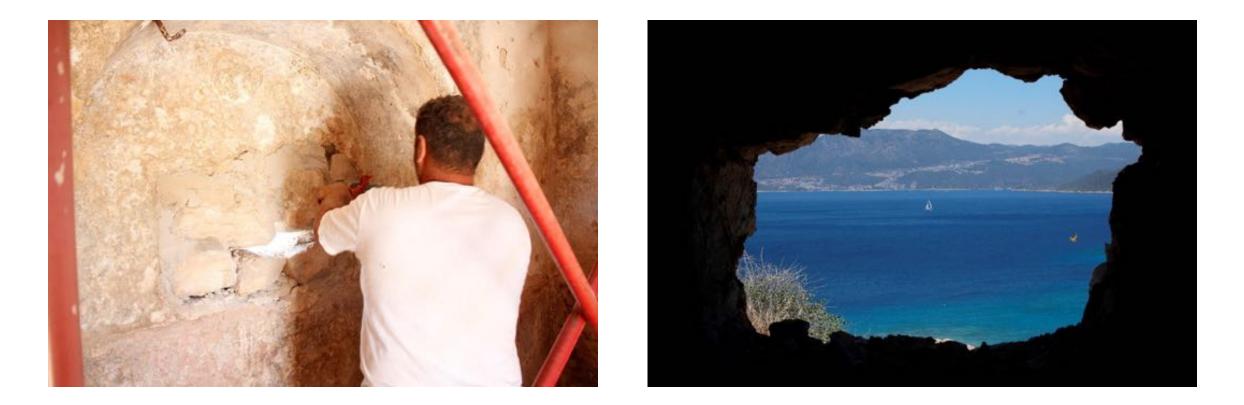

Cleaning of the furnace-three outputs for the hypocaust heating system



# Boiler department (furnace)





Comparative examination with the hammam at the Komninos Chadjigeorgakis' Mansion at Nicosia Cyprus

# Building materials



Mortars- firebricks- sandstones



Malta di alletamento 770 – grouting mortar



Cocciopesto macroporoso 740- Ceramic shard



Rinzaffo 720 – Primer coating





Macroporoso 717 – Thick coating

# Turkish ceramic pipes





#### *Findings inside the blocked furnace*

# Unblocking of the smoke pipes







At the level of the hypocaust

## Unblocking of the smoke pipes



From the flat roof

# Checking the unblocking of the ceramic pipes for the smoke by throwing water into it









Flat roof-inside the hammam

## Unblocking the window towards the sea



#### Niche of the north wall

## Various



Half moon (muslim symbol) on the wall-graffity

#### Various



Talking about basic guidelines for the wall conservation/ scorpio inside the furnace/ connection to the water system