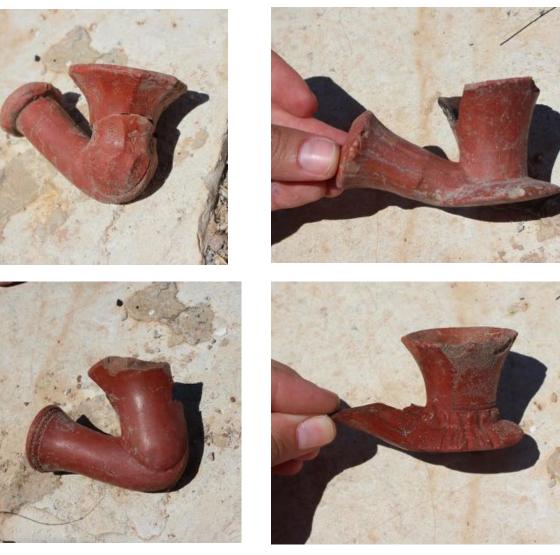

Mortar consultant

#### Klimis Amygdalos, Komninos Amygdalos

Craftsmen



# Testing the cleaning for the surfaces under the dome with sepiolite



conservation

# Checking the stability of coating at the dome



conservation

# Boiler department (furnace)





Opening of blocked entrance of the furnace

# Boiler department (furnace)







Cleaning of the furnace-three outputs for the hypocaust heating system



# Boiler department (furnace)





Comparative examination with the hammam at the Komninos Chadjigeorgakis' Mansion at Nicosia Cyprus

# Building materials



Mortars- firebricks- sandstones



Malta di alletamento 770 – grouting mortar



Cocciopesto macroporoso 740- Ceramic shard



Rinzaffo 720 – Primer coating





Macroporoso 717 – Thick coating

# Turkish ceramic pipes





#### *Findings inside the blocked furnace*

# Unblocking of the smoke pipes







At the level of the hypocaust

## Unblocking of the smoke pipes



From the flat roof

# Checking the unblocking of the ceramic pipes for the smoke by throwing water into it









Flat roof-inside the hammam

## Unblocking the window towards the sea



#### Niche of the north wall

## Various



Half moon (muslim symbol) on the wall-graffity

#### Various



Talking about basic guidelines for the wall conservation/ scorpio inside the furnace/ connection to the water system