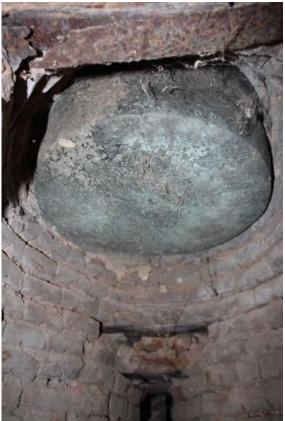

ATION OF THE OTTOMAN BATH (HAMMAM) Kastellorizo island, Greece

#### Fotini Chalvantzi

Architect Engineer NTUA,

MSc "Protection of Monuments and Sites" NTUA

#### Konstantinos Toumbakaris

Civil Engineer NTUA, MSc "Protection of Monuments and Sites" NTUA

#### Alexandra Gavrili

Conservator of Antiquities and Works of Art

#### Maria Dalkafouki

Mortar consultant

#### Klimis Amygdalos, Komninos Amygdalos

Craftsmen



# Testing the cleaning for the surfaces under the dome with sepiolite



conservation

# Checking the stability of coating at the dome



conservation

# Boiler department (furnace)





Opening of blocked entrance of the furnace

# Boiler department (furnace)







Cleaning of the furnace-three outputs for the hypocaust heating system



# Boiler department (furnace)





Comparative examination with the hammam at the Komninos Chadjigeorgakis' Mansion at Nicosia Cyprus

# Building materials



Mortars- firebricks- sandstones



Malta di alletamento 770 – grouting mortar



Cocciopesto macroporoso 740- Ceramic shard



Rinzaffo 720 – Primer coating





Macroporoso 717 – Thick coating

# Turkish ceramic pipes





#### *Findings inside the blocked furnace*

# Unblocking of the smoke pipes







At the level of the hypocaust

## Unblocking of the smoke pipes



From the flat roof

# Checking the unblocking of the ceramic pipes for the smoke by throwing water into it









Flat roof-inside the hammam

## Unblocking the window towards the sea



#### Niche of the north wall

## Various



Half moon (muslim symbol) on the wall-graffity

#### Various



Tal