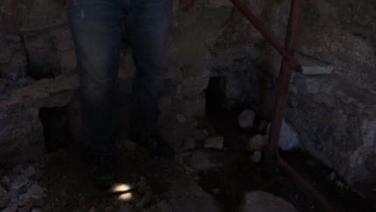

# Boiler department (furnace)

Opening of blocked entrance of the furnace

# Boiler department (furnace)

Cleaning of the furnace-three outputs for the hypocaust heating system