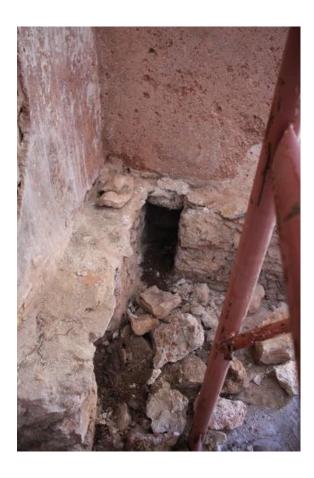

# Boiler department (furnace)

Opening of blocked entrance of the furnace

# Boiler department (furnace)

Cleaning of the furnace-three outputs for the hypocaust heating system