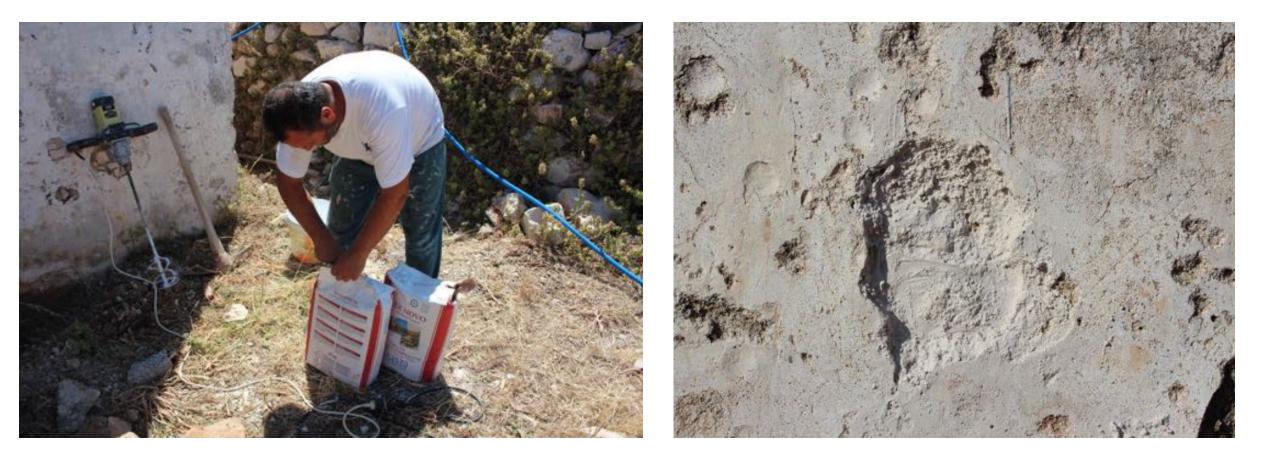

# Building materials

Mortars- firebricks- sandstones

Malta di alletamento 770 – grouting mortar

Cocciopesto macroporoso 740- Ceramic shard

Rinzaffo 720 – Primer coating

Macroporoso 717 – Thick coating