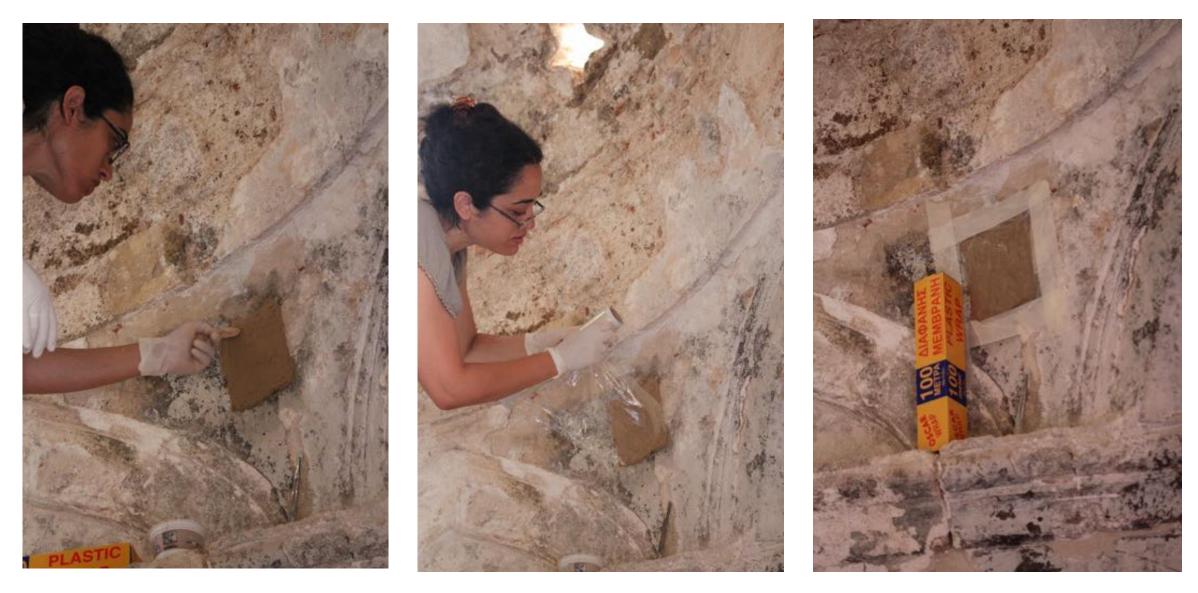

# Testing the cleaning for the surfaces under the dome with sepiolite

conservation

# Checking the stability of coating at the dome

conservation