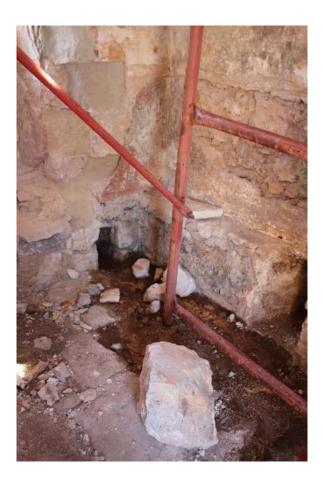

# Boiler department (furnace)

Opening of blocked entrance of the furnace

# Boiler department (furnace)

Cleaning of the furnace-three outputs for the hypocaust heating system