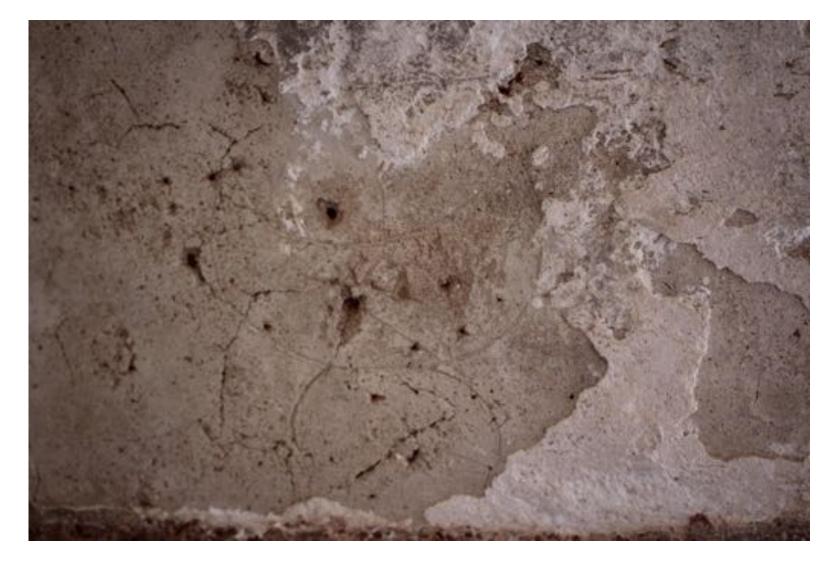

for the hypocaust heating system



# Boiler department (furnace)





Comparative examination with the hammam at the Komninos Chadjigeorgakis' Mansion at Nicosia Cyprus

# Building materials



Mortars- firebricks- sandstones



Malta di alletamento 770 – grouting mortar



Cocciopesto macroporoso 740- Ceramic shard



Rinzaffo 720 – Primer coating





Macroporoso 717 – Thick coating

# Turkish ceramic pipes





#### *Findings inside the blocked furnace*

# Unblocking of the smoke pipes







At the level of the hypocaust

## Unblocking of the smoke pipes



From the flat roof

# Checking the unblocking of the ceramic pipes for the smoke by throwing water into it









Flat roof-inside the hammam

## Unblocking the window towards the sea



#### Niche of the north wall

## Various



Half moon (muslim symbol) on the wall-graffity

#### Various



Talking about basic guidelines for the wall conservation/ scorpio inside the furnace/ connection to the water system